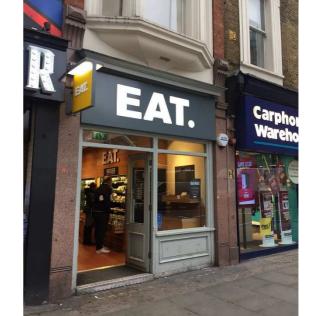

### **LOCATION**

The premises are located in a prime position on Bishopsgate, one of the busiest locations in the City. The unit is located adjacent to Carphone Warehouse. Other operators close by include KFC, Wrap it Up, Tesco, Wasabi, Pret a Manger and Boots.