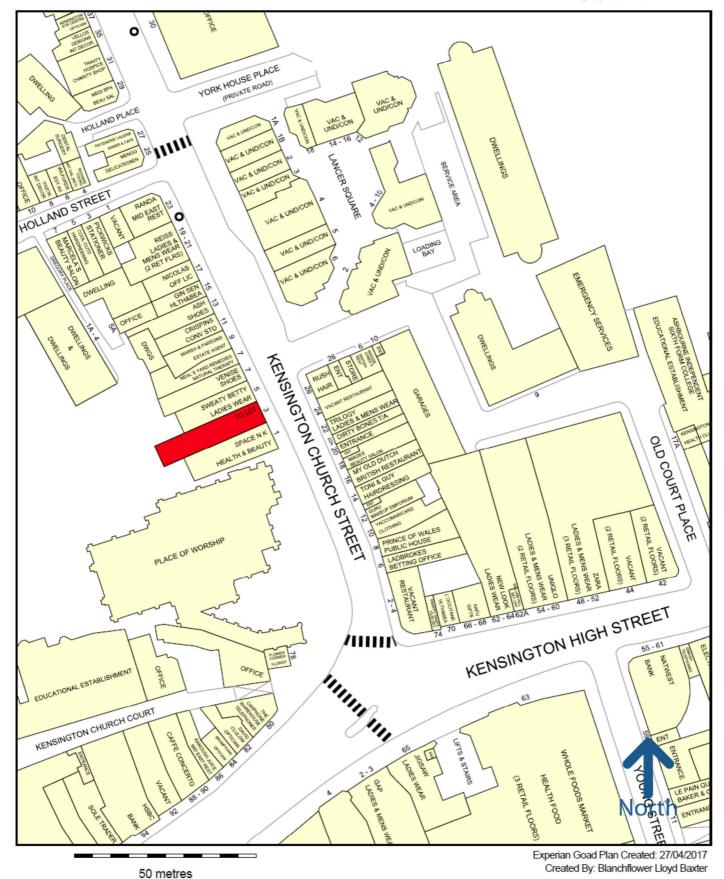

## **LOCATION**

The premises are located in a prime position at the southern end of Kensington Church Street close to its junction with Kensington High Street. The property is located in an upmarket parade of tenants that includes Space NK, Neal's Yard Remedies, Sweaty Betty, Ash and Reiss.