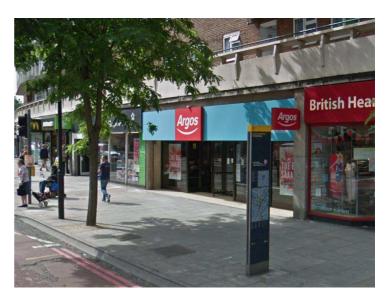

# 5A HARBEN PARADE FINCHLEY ROAD LONDON NW3

## LOCATION

The property is located in a prominent position on the west side of Finchley Road close to Swiss Cottage Underground Station. Retailers in the immediate vicinity include Superdrug, Holland & Barrett, Costa Coffee, WH Smith, McDonalds and Vision Express.