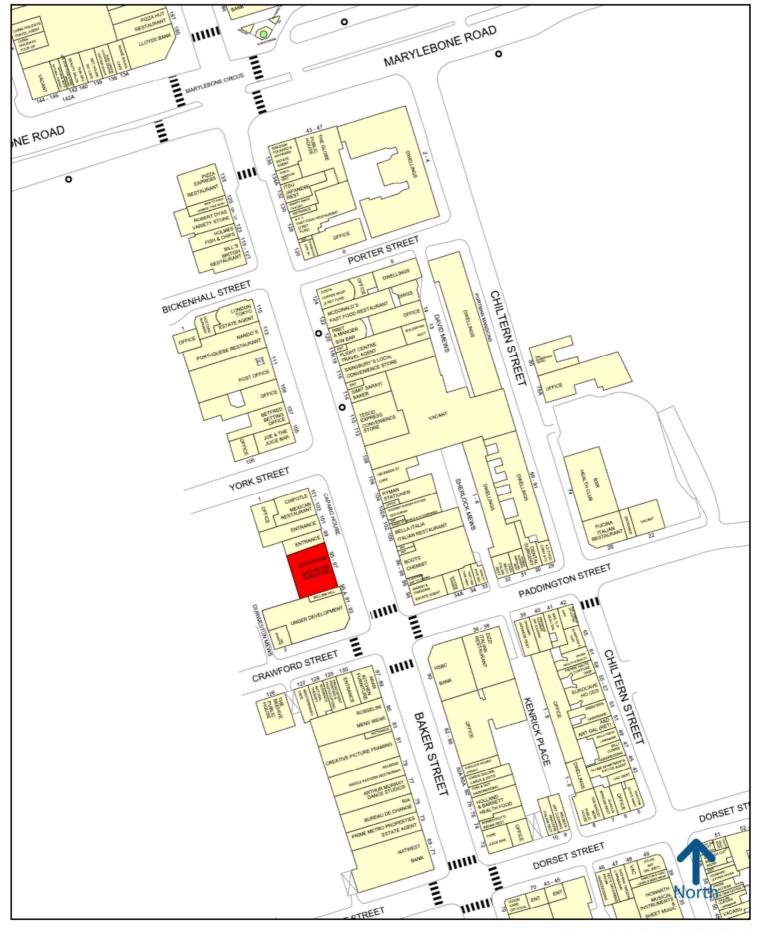

# LOCATION

The premises are located in a prime position on the West side of Baker Street between the junctions with Crawford Street and York Street. Operators close by include **Boots**, **Tesco, Joe & The Juice, Rymans, HSBC** and **Chipotle Restaurant.** 