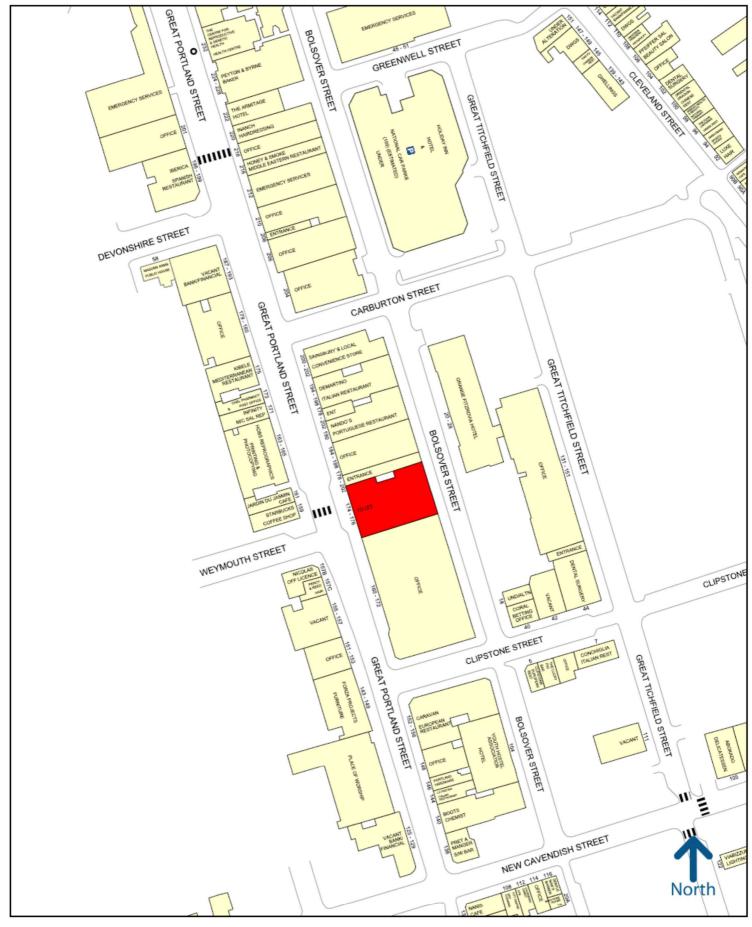

#### LOCATION

The premises are located in a prominent position on the East side of Great Portland Street, opposite the junction with Weymouth Street. Operators close by include Starbucks, Nando's, Sainsbury's, Peyton & Byrne, Caravan Restaurant and Iberica Restaurant. Great Portland Street Underground Station is located a short walk away.

Nash Bond: 0207 290 4555

<sup>\*</sup>Split option available on request\*

50 metres

Experian Goad Plan Created: 13/09/2019 Created By: Blanchflower Lloyd Baxter