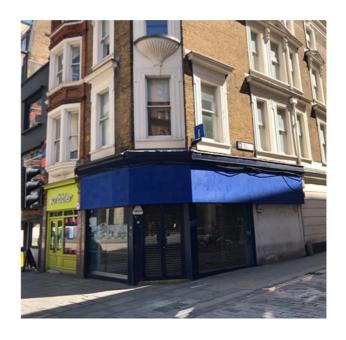

# 172 Bishopsgate London EC2

# **LOCATION**

The premises are located in a prime position on Bishopsgate at its junction with New Street in one of the busiest locations in the City.

The unit is located adjacent to **Scribbler**. Other operators in close proximity include **KFC**, **Wasabi**, **Pret a Manger** and **Tesco Metro**. Liverpool Street Station is located directly opposite the premises.