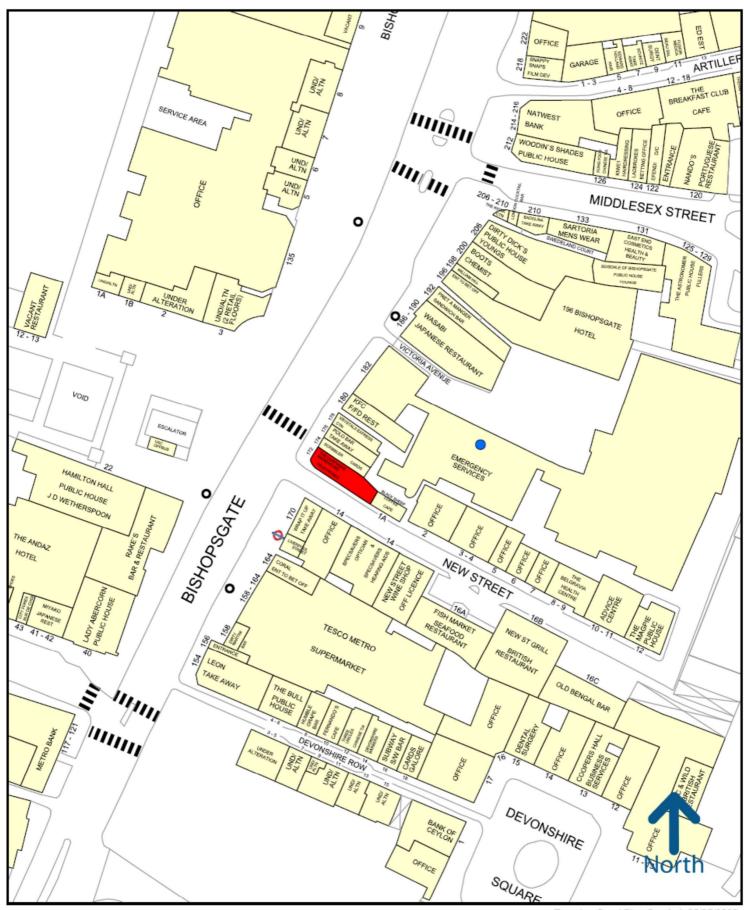

# **LOCATION**

The premises are located in a prime position on Bishopsgate at its junction with New Street in one of the busiest locations in the City.

The unit is located adjacent to **Scribbler**. Other operators in close proximity include **KFC**, **Wasabi**, **Pret a Manger** and **Tesco Metro**. Liverpool Street Station is located directly opposite the premises.