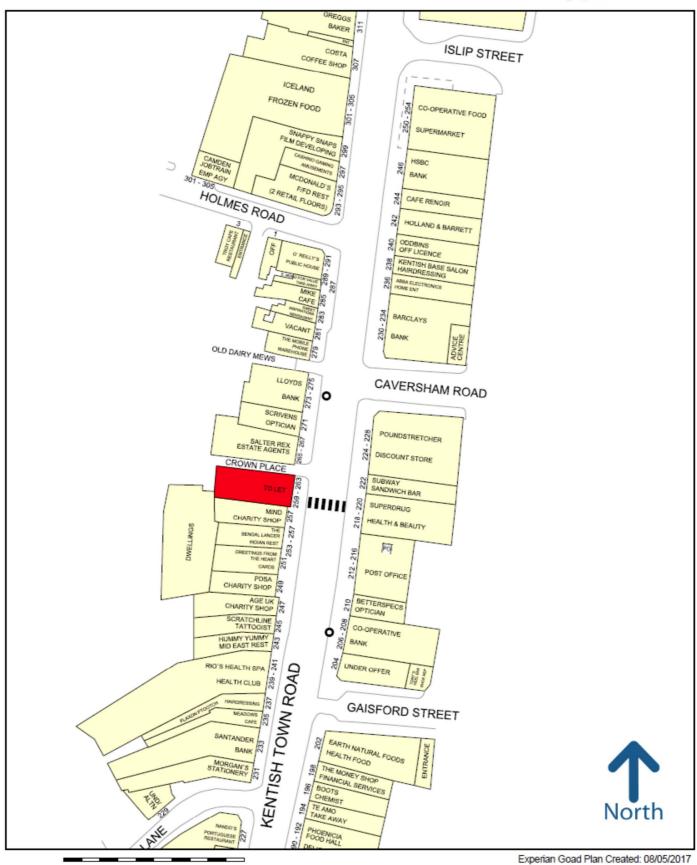

#### LOCATION

The premises are located in a busy position on Kentish Town Road. Operators close by include **Superdrug, Holland & Barratt, Barclays, Boots** and **Costa Coffee**. Kentish Town Road Underground Station is located two minutes walk from the property.

#### **VIEWING**

Viewings to be arranged through the sole agents, Blanchflower Lloyd Baxter:

Oliver Fowler: ofowler@blb.uk.com

Tel: 0207 491 8249 Mbl: 07900 217624

50 metres

Experian Goad Plan Created: 08/05/2017 Created By: Blanchflower Lloyd Baxter