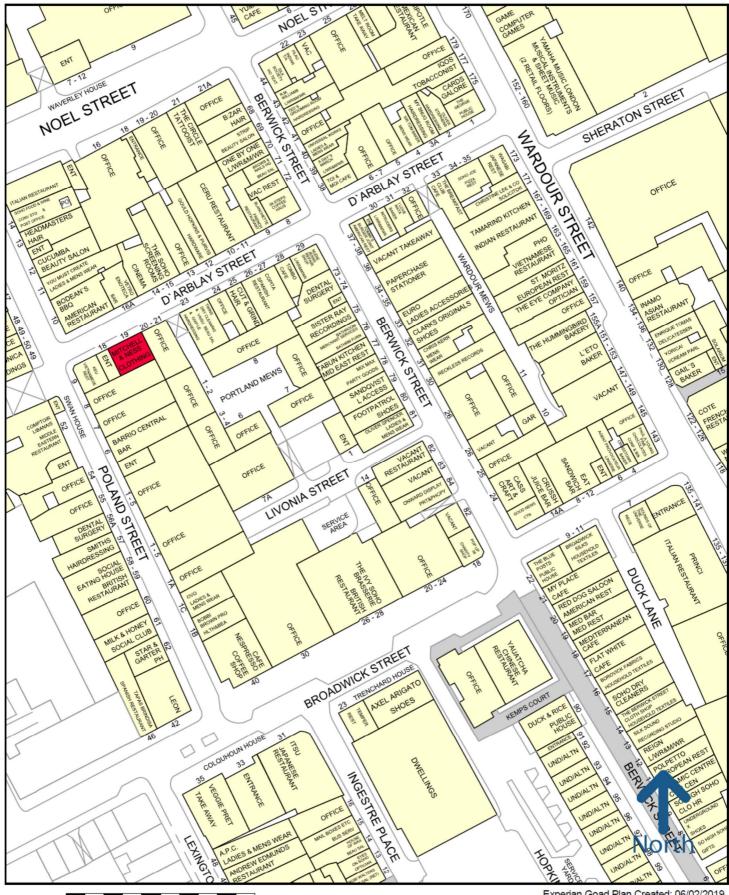

#### **LOCATION**

The premises are located in a prime position on D'Arblay Street in the heart of Soho, close to the junction with Poland Street. Operators close by include Nudie Jeans, 39 Steps Coffee, Tombo, RM Williams, Teds Grooming Rooms, Bodeans, Ceru and Blanchette restaurant.