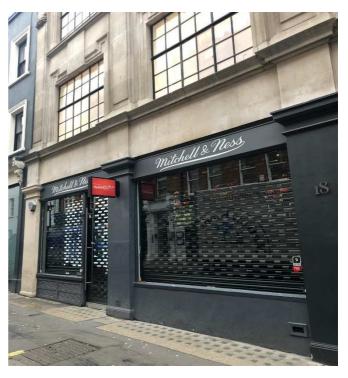

# 19 D'ARBLAY STREET LONDON W1

#### **LOCATION**

The premises are located in a prime position on D'Arblay Street in the heart of Soho, close to the junction with Poland Street. Operators close by include Nudie Jeans, 39 Steps Coffee, Tombo, RM Williams, Teds Grooming Rooms, Bodeans, Ceru and Blanchette restaurant.

#### **ACCOMMODATION**

The premises benefit from an impressive double frontage and are laid out over ground and basement floors, offering the following approximate areas:

Ground Floor 575sq/ft Basement 657sq/ft