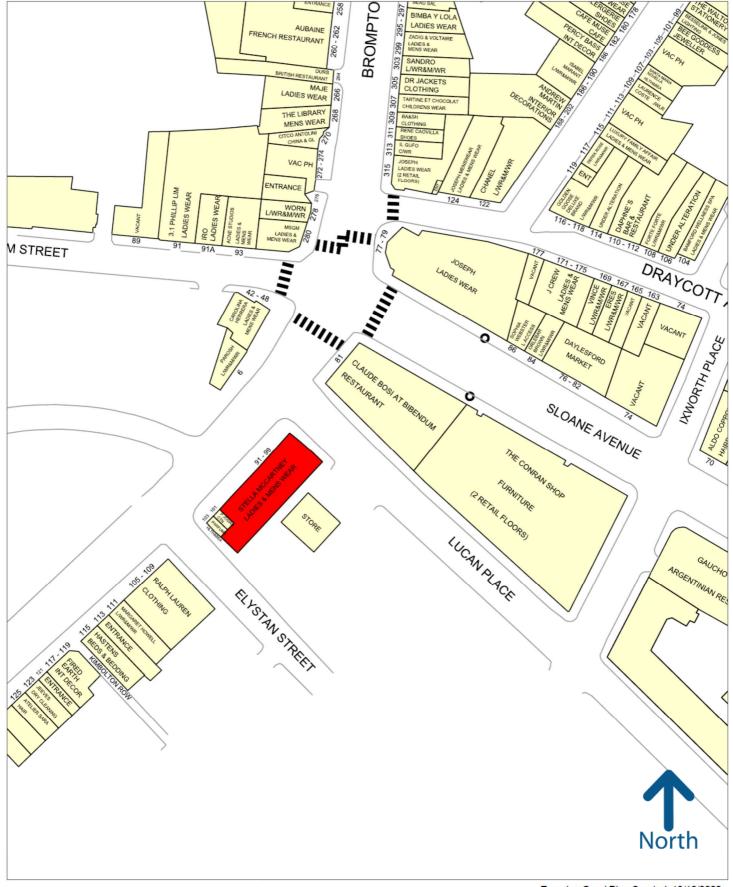

#### LOCATION

The property is located in a prime position in Brompton Cross, an area renowned for its luxury retailers. The premises are located next to the Bibendum building. Other retailers close by include **Chanel**, **MGSM**, **Acne Studios**, **Carolina Herrera**, **Golden Goose**, **The Conran Shop** and **Daylesford**.

## Fulham Road

Experian Goad Plan Created: 13/10/2020 Created By: Blanchflower Lloyd Baxter

Map data

Copyright and confidentiality Experian, 2020. © Crown copyright and database rights 2020. OS 100019885

50 metres

For more information on our products and services: www.experian.co.uk/goad | goad.sales@uk.experian.com | 0845 601 6011