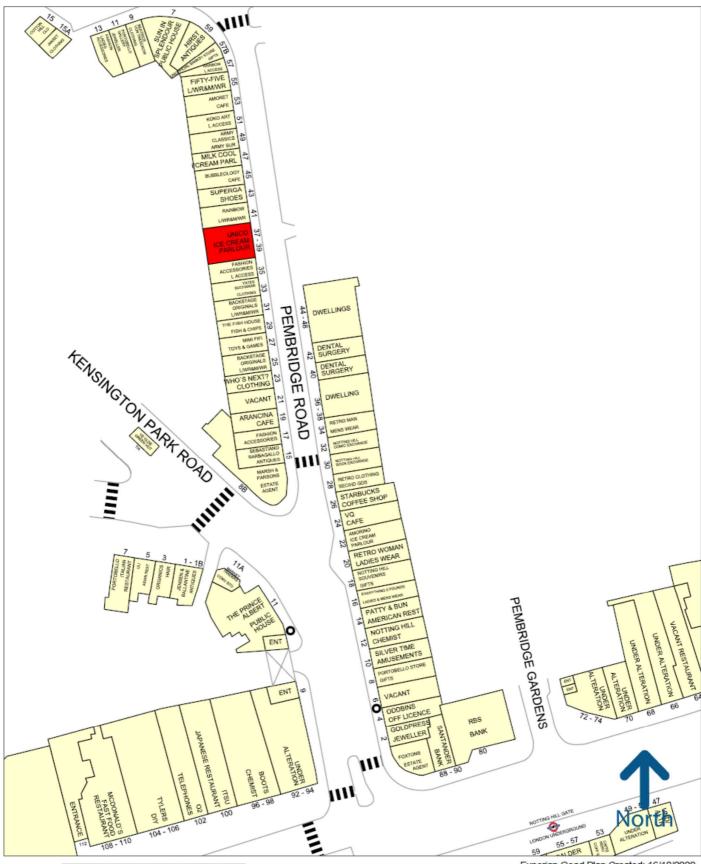

### LOCATION

The property is located in a prominent position on the western side of Pembridge Road, which is a busy thoroughfare linking Notting Hill Gate station and Portobello Road.

Operators in the immdeiate vacinity include, Superga, Bubbleogy, Brown & Rosie and The Sun in Splendour.