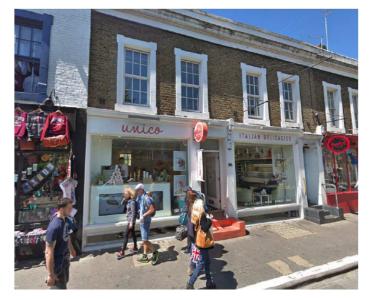

# DOUBLE FRONTED PREMISES TO LET IN PRIME NOTTING HILL 37-39 PEMBRIDGE ROAD, LONDON W11

### LOCATION

The property is located in a prominent position on the western side of Pembridge Road, which is a busy thoroughfare linking Notting Hill Gate station and Portobello Road.

Operators in the immdeiate vacinity include, Superga, Bubbleogy, Brown & Rosie and The Sun in Splendour.

# **ACCOMMODATION**

The premises benefit from having an impressive double frontage and are laid out over ground, lower mezzanine and basement floors. The premises benefit from having an external patio area.