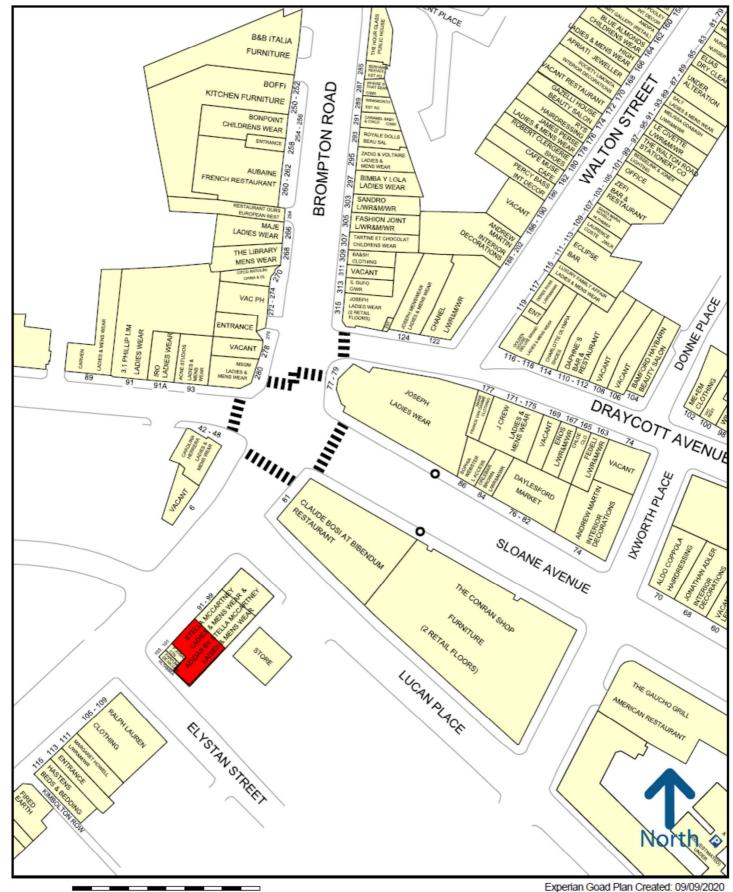

#### **LOCATION**

The property is located in a prime position in Brompton Cross, an area renowned for its luxury retailers.

The premises are located adjacent to Stella McCartney. Other retailers close by include Carolina Herrera, MGSM, Chanel, Golden Goose, Acne, The Conran Shop and Daylesford.