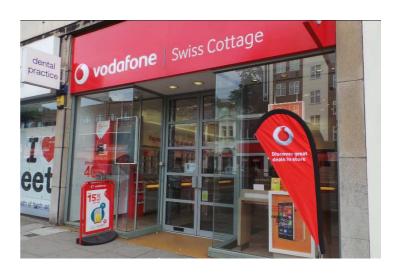

# PRIME CLASS E PREMISES TO LET 17 HARBEN PARADE, FINCHLEY ROAD, SWISS COTTAGE NW3

### LOCATION

The premises is located in a prominent position on the west side of Finchley Road close to Swiss Cottage Underground Station. Retailers in the vicinity include Boots, Costa Coffee, Holland & Barrett, The Works, McDonalds and Café Nero.