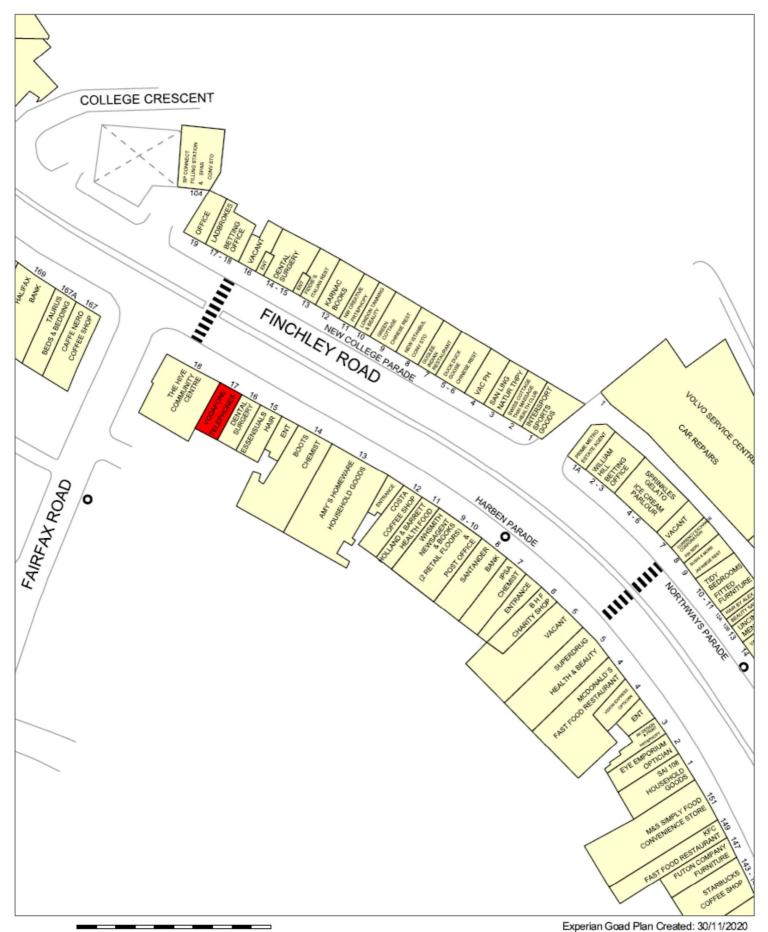

### LOCATION

The premises is located in a prominent position on the west side of Finchley Road close to Swiss Cottage Underground Station. Retailers in the vicinity include Boots, Costa Coffee, Holland & Barrett, The Works, McDonalds and Café Nero.