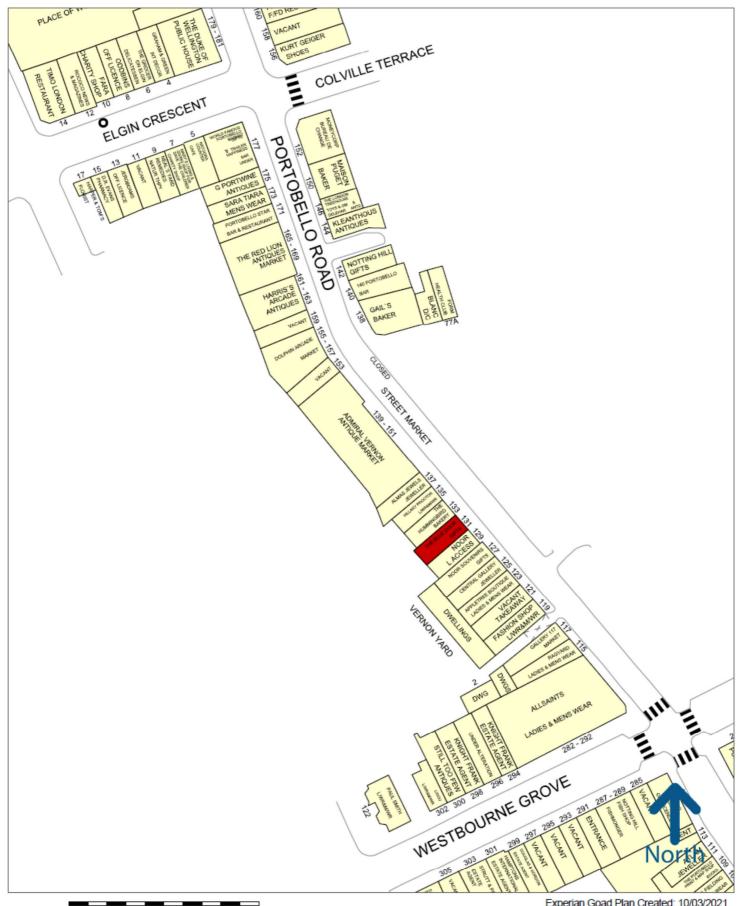

### LOCATION

The premises are located in a prime trading position on Portobello Road between the junctions with Westbourne Grove and Elgin Crescent. This section of the street is next to the world famous Portobello Road Antiques Market.

The property is located adjacent to Hummingbird Bakery, other operators close by include Gail's Bakery, All Saints, Rag Yard, as well as numerous independent antique shops. Notting Hill gate Underground Station is located a short walk from the property.

Experian Goad Plan Created: 10/03/2021 Created By: Blanchflower Lloyd Baxter

For more information on our products and services: www.experian.co.uk/goad | goad.sales@uk.experian.com | 0845 601 6011

Map data