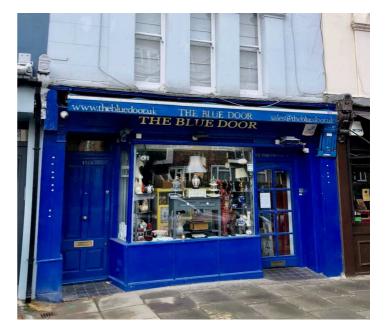

# 131 PORTOBELLO ROAD LONDON W11

### LOCATION

The premises are located in a prime trading position on Portobello Road between the junctions with Westbourne Grove and Elgin Crescent. This section of the street is next to the world famous Portobello Road Antiques Market.

#### ACCOMMODATION

The premises comprise of a ground floor lock up shop with the following approximate area:

Ground Floor: 478 sq ft