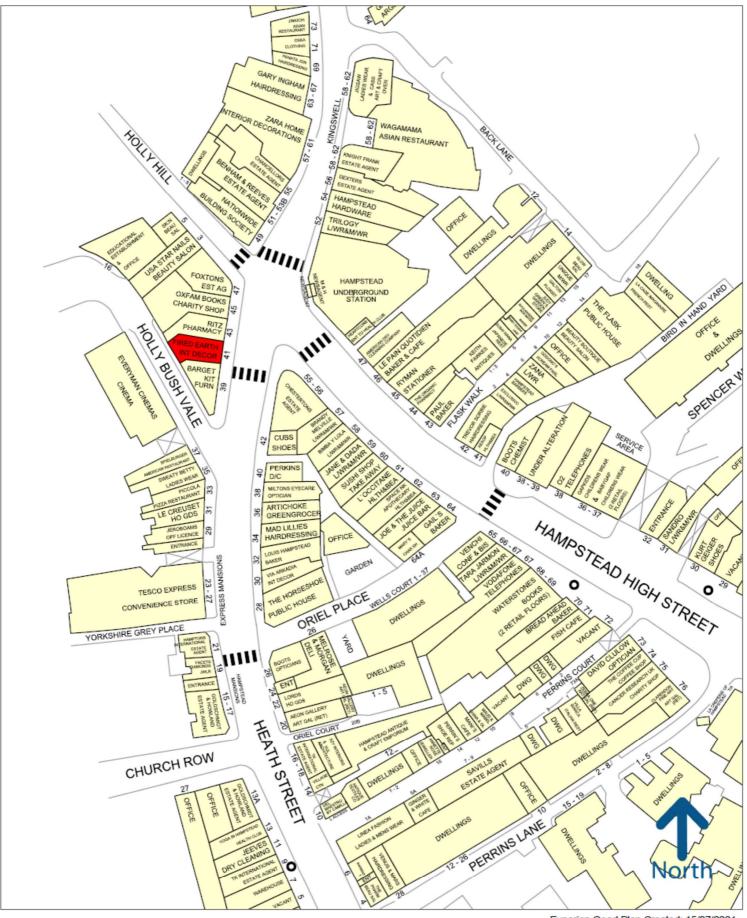

# LOCATION

The premises are located in a prime position on Heath Street diagonally opposite Hampstead Underground Station.

Operators in close proximity include Sweaty Betty, Le Creuset, Jeroboams, Tesco, Foxtons and Chestertons.