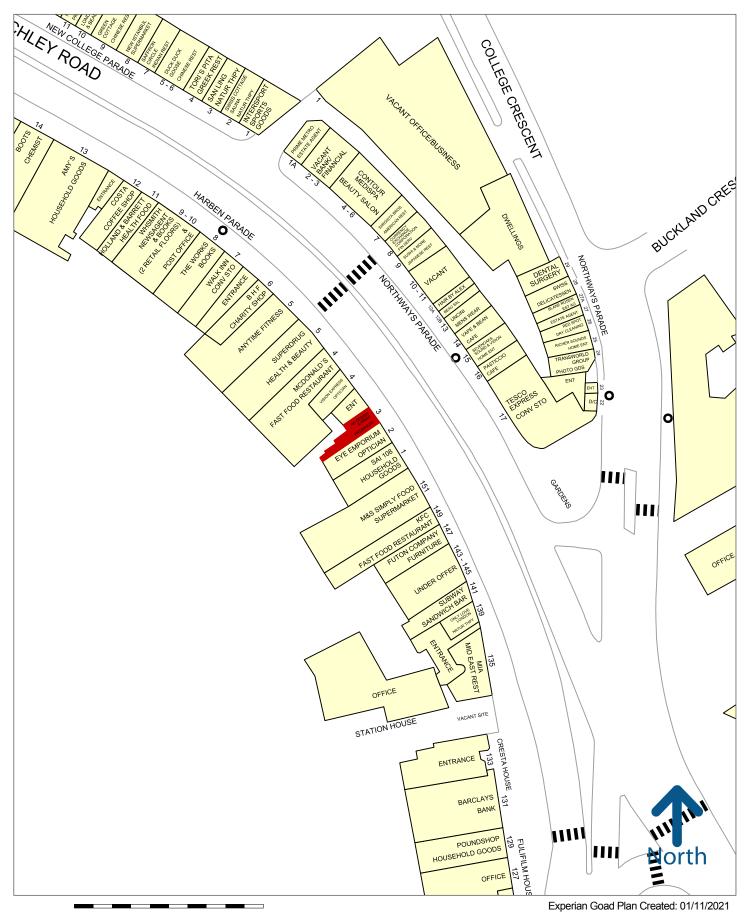

# 3 HARBEN PARADE FINCHLEY ROAD, LONDON NW3

The property is located in a prominent position on the west side of Finchley Road close to Swiss Cottage Underground Station. Retailers in the immediate vicinity include McDonalds, Superdrug, Anytime Fitness, WH Smith, Marks & Spencer, Costa Coffee and The Works.