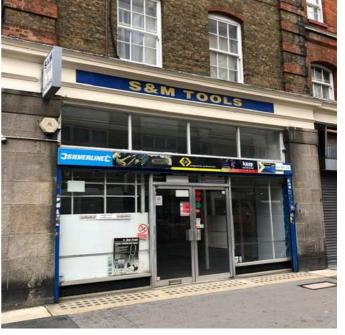

# PRIME E CLASS PREMISES TO LET 57 LEATHER LANE LONDON EC1

The premises are located in a strong trading position on the West side of Leather Lane not far from its junction with Clerkenwell Road. Both Farringdon and Chancery Lane Stations are located a short walk from the property.

# **ACCOMMODATION**

The premises are laid over ground and basement floors offering the following approximate areas:

Ground Floor 550 sq/ft
Basement Floor 650 sq/ft
Total 1,210 sq/ft