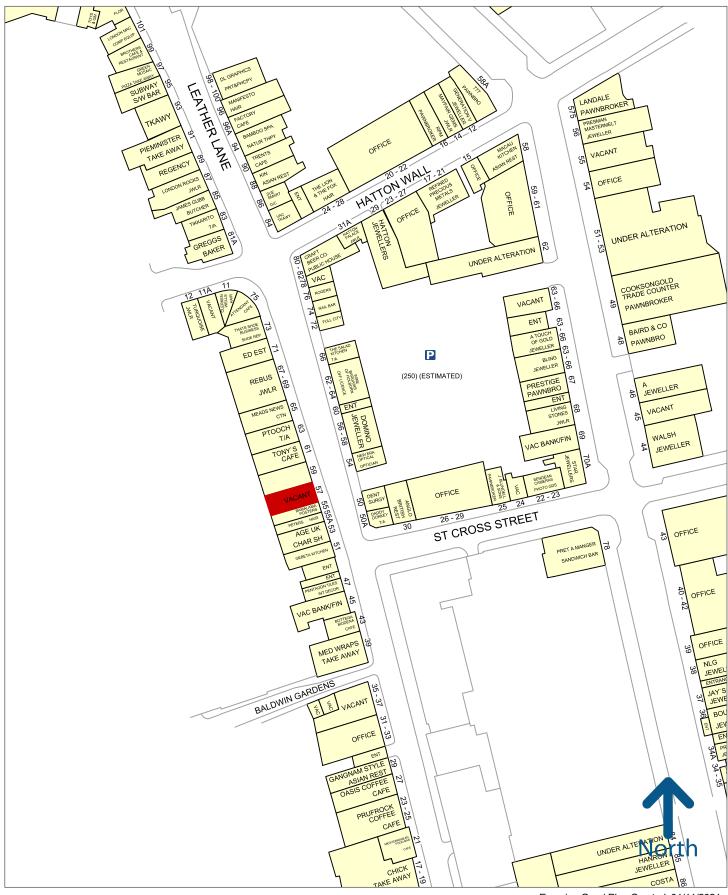

# PRIME E CLASS PREMISES TO LET 57 LEATHER LANE LONDON EC1

The premises are located in a strong trading position on the West side of Leather Lane not far from its junction with Clerkenwell Road. Both Farringdon and Chancery Lane Stations are located a short walk from the property.

Operators close by include Attendant Coffee, The Salad Kitchen, The Craft Beer Co. and Greggs.