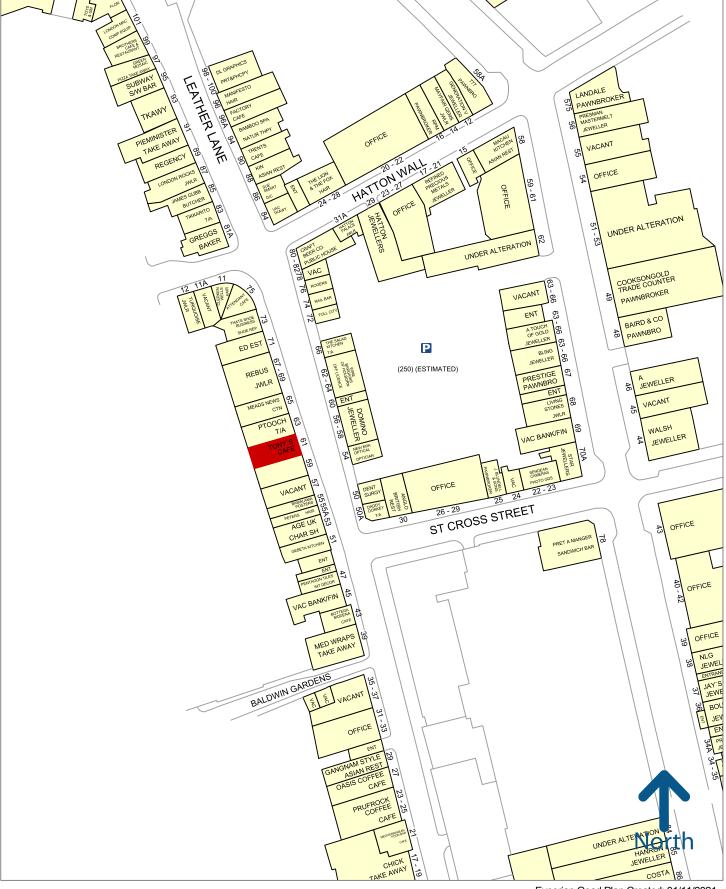

## LOCATION

The premises are located in a strong trading position on the West side of Leather Lane not far from its junction with Clerkenwell Road. Both Farringdon and Chancery Lane Stations are located a short walk from the property.

Operators close by include Attendant Coffee, The Salad Kitchen, The Craft Beer Co. and Greggs.

Experian Goad Plan Created: 01/11/2021 Created By: Blanchflower Lloyd Baxter

For more information on our products and services: www.experian.co.uk/goad | goad.sales@uk.experian.com | 0845 601 6011

Copyright and confidentiality Experian, 2020. © Crown copyright and database rights 2020. OS 100019885