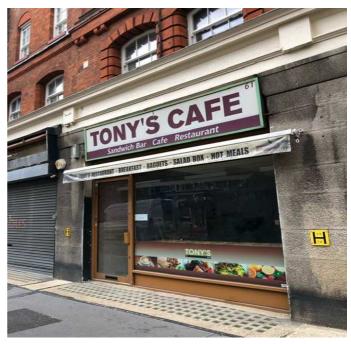

# PRIME E CLASS PREMISES TO LET 61 LEATHER LANE LONDON EC1

## LOCATION

The premises are located in a strong trading position on the West side of Leather Lane not far from its junction with Clerkenwell Road. Both Farringdon and Chancery Lane Stations are located a short walk from the property.