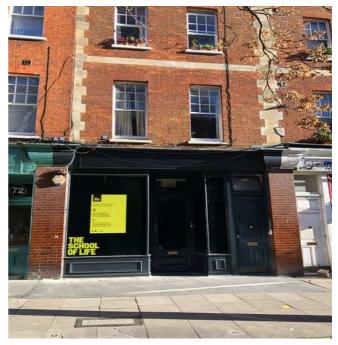

## LOCATION

The premises are located in a prominent position on Marchmont Street, close to its junction with Tavistock Place. The area benefits from a good mix of footfall from office workers, residents, tourists and students.

## ACCOMMODATION

The premises has an attractive period shop front and is laid out over ground and basement floors, offering the following approximate areas:

| Ground Floor   | 546 sq/ft   |
|----------------|-------------|
| Basement Floor | 657 sq/ft   |
| Total          | 1,203 sq/ft |