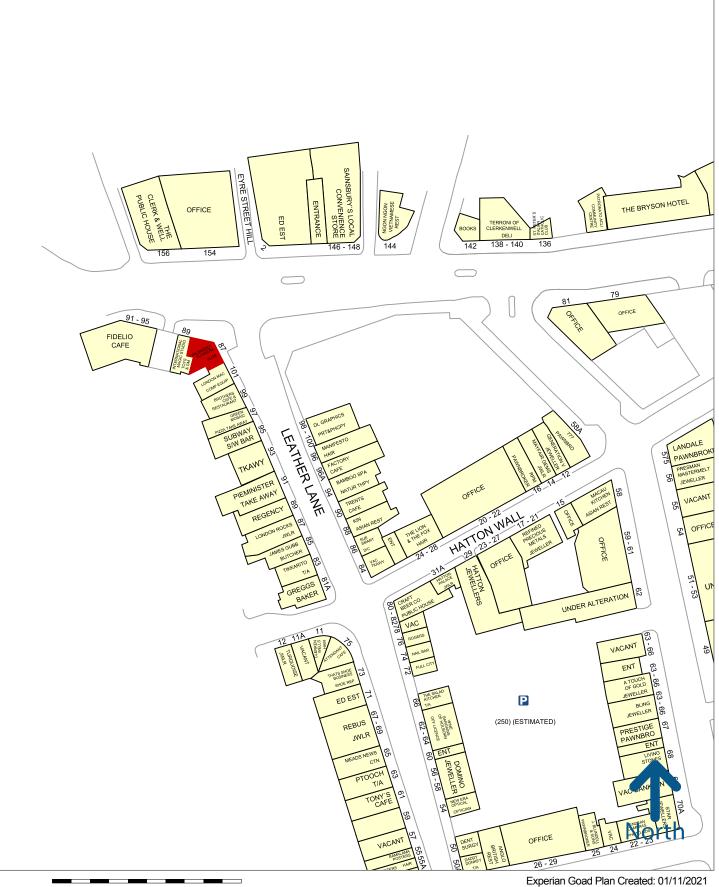

## LOCATION

The premises are located in a prominent corner position at the junction of Clerkenwell Road and Leather Lane.

Farringdon and Chancery Lane Stations are both located a short walk from the property. Operators close by include Sainsbury's, Subway, The Craft Beer Co, Attendant Coffee and numerous independent businesses on Leather Lane.