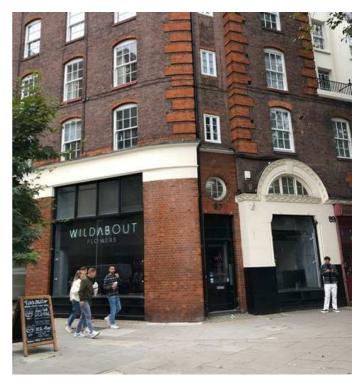

# PRIME CORNER PREMISES TO LET 87 Clerkenwell Road London EC1

## LOCATION

The premises are located in a prominent corner position at the junction of Clerkenwell Road and Leather Lane.

Farringdon and Chancery Lane Stations are both located a short walk from the property. Operators close by include Sainsbury's, Subway, The Craft Beer Co, Attendant Coffee and numerous independent businesses on Leather Lane.

## ACCOMMODATION

The corner property has an impressive frontage and is laid out over ground, mezzanine and basement floors.

| Ground Floor Sales | 295 sq/ft   |
|--------------------|-------------|
| Mezzanine Store    | 390 sq/ft   |
| Basement Store     | 550 sq/ft   |
| Total              | 1,235 sq/ft |
|                    |             |