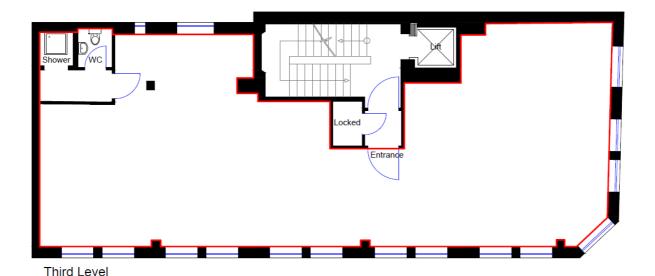

#### **ACCOMMODATION**

The premises were previously occupied by Nike and have been fitted out to a high standard. The  $1^{st}$ ,  $2^{nd}$  and  $4^{th}$  floors have been let, leaving the remaining  $3^{rd}$  floor, with the following approximate net internal area:

| 1 <sup>st</sup> Floor | Let       | 1,101 sq ft |
|-----------------------|-----------|-------------|
| 2 <sup>nd</sup> Floor | Let       | 1,100 sq ft |
|                       |           |             |
| 3 <sup>rd</sup> Floor | Available | 1,214 sq ft |

Floor Plan (not to scale)

**AMENITIES** 

- Self-contained corner building
- Exceptional natural light
- Well configured floor plate
- Fully air-conditioned
- Six person (450kg) passenger lift
- WC and shower within the demise