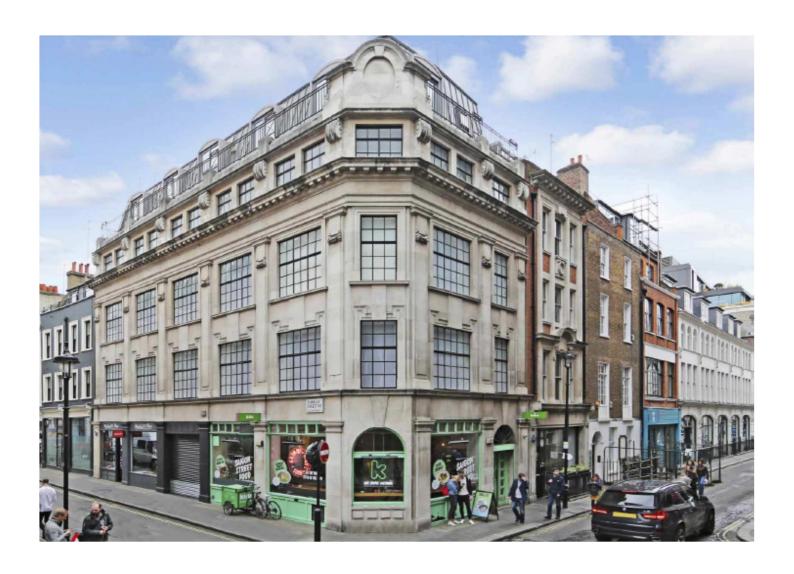

#### **LOCATION**

The prominent corner building is located in the vibrant heart of Soho, benefiting from the outstanding amenities the local area has to offer.

The property is well served by transport links with Oxford Circus, Piccadilly Circus and Tottenham Court Road underground stations all located a few minutes away. Accessibility will be further improved following the completion of the Elizabeth Line in 2022.

#### **ACCOMMODATION**

The premises were previously occupied by Nike and have been fitted out to a high standard. The  $1^{st}$ ,  $2^{nd}$  and  $4^{th}$  floors have been let, leaving the remaining  $3^{rd}$  floor, with the following approximate net internal area: