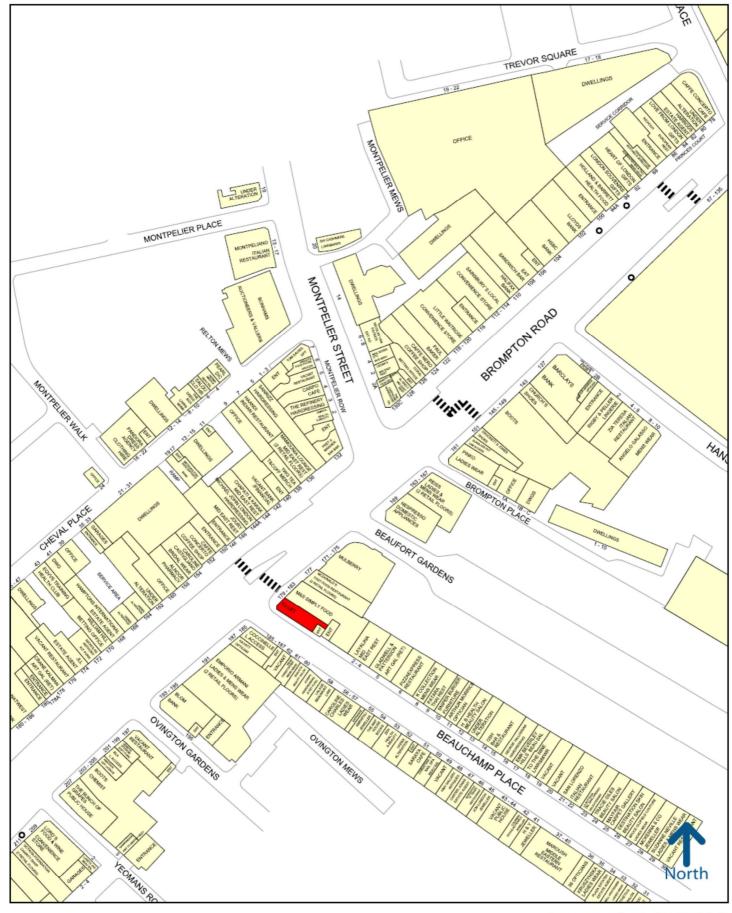

#### **LOCATION**

The premises are located in a prime position on Brompton Road on the corner of the junction with Beauchamp Place. Operators in close proximity include Coccinelle, Nespresso, Emporio Armani, Reiss and Pret A Manger. Both Harrods and Knightsbridge Underground Station a short walk from the premises.