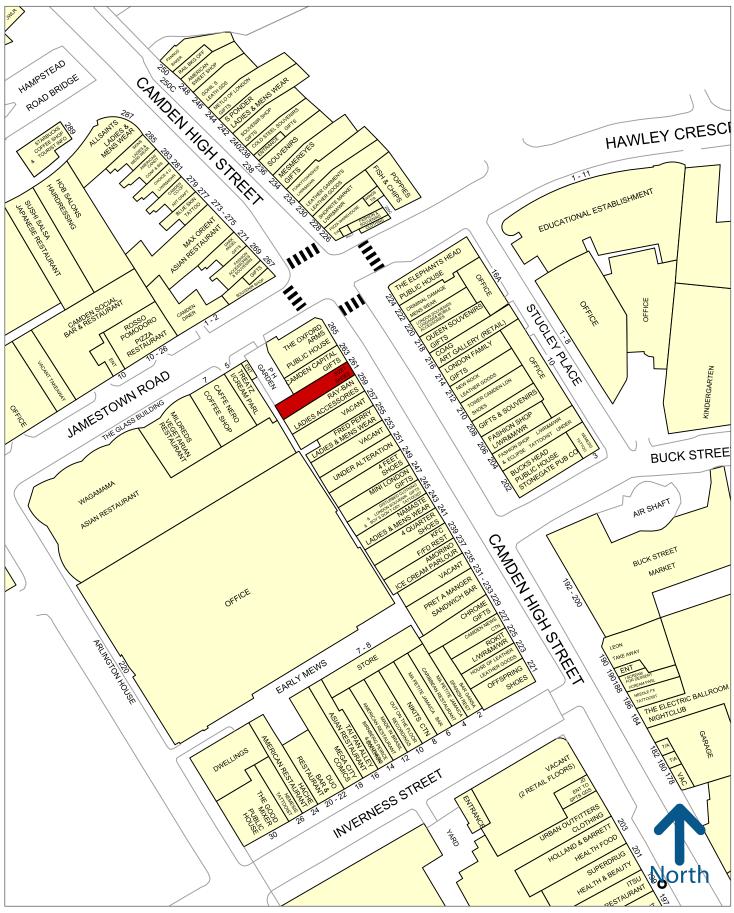

# 261 CAMDEN HIGH STREET LONDON NW1

The property is located in a prime position on Camden High Street, in close proximity to Camden Town Underground Station.

Operators close by include Ray Ban, Fred Perry, Pret a Manger, Leon and a large array of independent retailers.

2<sup>nd</sup> Floor, 36 Lexington Street, London W1F 0LJ – Tel: 020 7491 7880

Experian Goad Plan Created: 24/05/2022 Created By: Blanchflower Lloyd Baxter