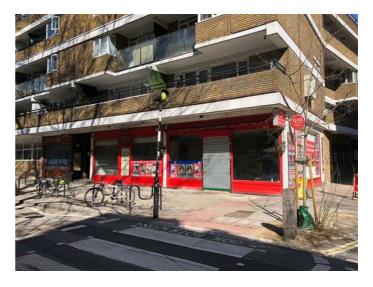

# PROMINENT CORNER PREMISES TO LET

# 28-30 ENDELL STREET, COVENT GARDEN WC2

## LOCATION

The premises are located in a prime position on the corner of Endell Street and Shorts Gardens. The property is located on the edge of the Seven Dials Estate. Operators close by include Parsons Restaurant, The 10 Cases, Magma Books, Capezio Dancewear, Blackout II Vintage and Tesco Supermarket.

### ACCOMMODATION

The premises are laid out over ground floor only and benefit from an impressive frontage. The approximate areas are as follows:

Ground Floor 916 sq/ft