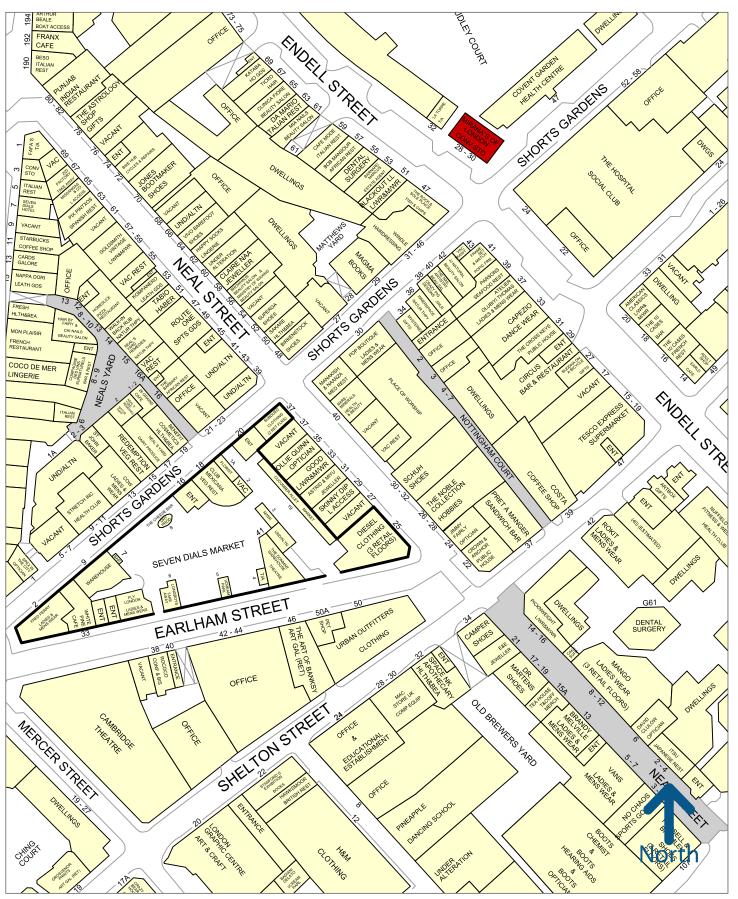

## LOCATION

The premises are located in a prime position on the corner of Endell Street and Shorts Gardens. The property is located on the edge of the Seven Dials Estate. Operators close by include Parsons Restaurant, The 10 Cases, Magma Books, Capezio Dancewear, Blackout II Vintage and Tesco Supermarket.

#### VIEWING

Viewings to be arranged strictly through sole agents:

Blanchflower Lloyd Baxter Oliver Fowler Tel: 07900 217624 E: <u>ofowler@blb.uk.com</u>

50 metres

Map data

Copyright and confidentiality Experian, 2020. © Crown copyright and database rights 2020. OS 100019885

Experian Goad Plan Created: 24/03/2022 Created By: Blanchflower Lloyd Baxter

For more information on our products and services: www.experian.co.uk/goad | goad.sales@uk.experian.com | 0845 601 6011