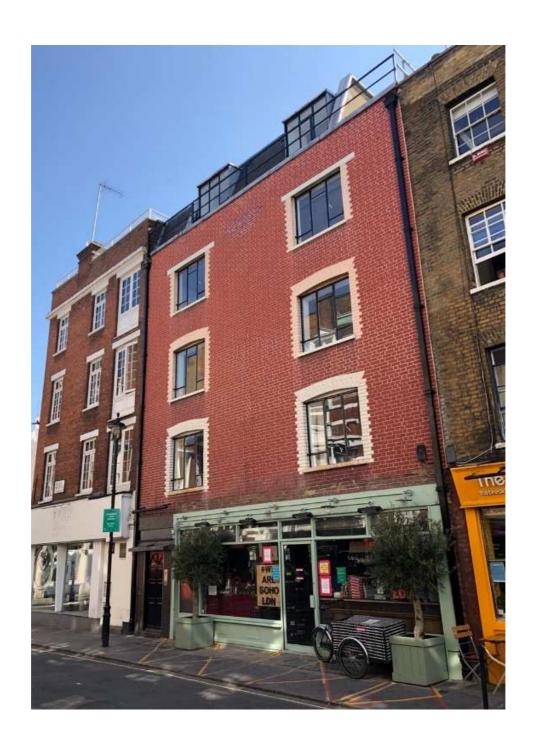

#### LOCATION

The building is located in the heart of Soho on D'Arblay Street close to the junction with Wardour Street. The property is well located with Oxford Circus, Tottenham Court Road and Piccadilly Circus stations all a few minutes' walk away.

#### **ACCOMMODATION**

The premises are accessed via its own front door and are arranged over first, second, third and fourth floors. The accommodation has been recently refurbished offering the following approximate areas:

## **AMENITIES**

- Self-contained building
- Good natural light
- Recently refurbished
- WC's on each floor
- Roof terrace at fourth floor level