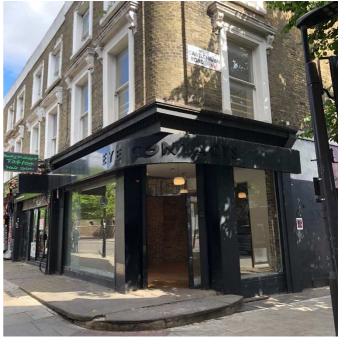

## 10 CHALK FARM ROAD, LONDON NW1

The premises are located in a prime corner position at the junction of Chalk Farm Road and Camden Lock Place, directly opposite The Stables Market.

Operators close by include Skinny Dip, Marbek, Article, Honest Burger and The Hawley Arms. The Camden Roundhouse is located a few minutes walk from the property.