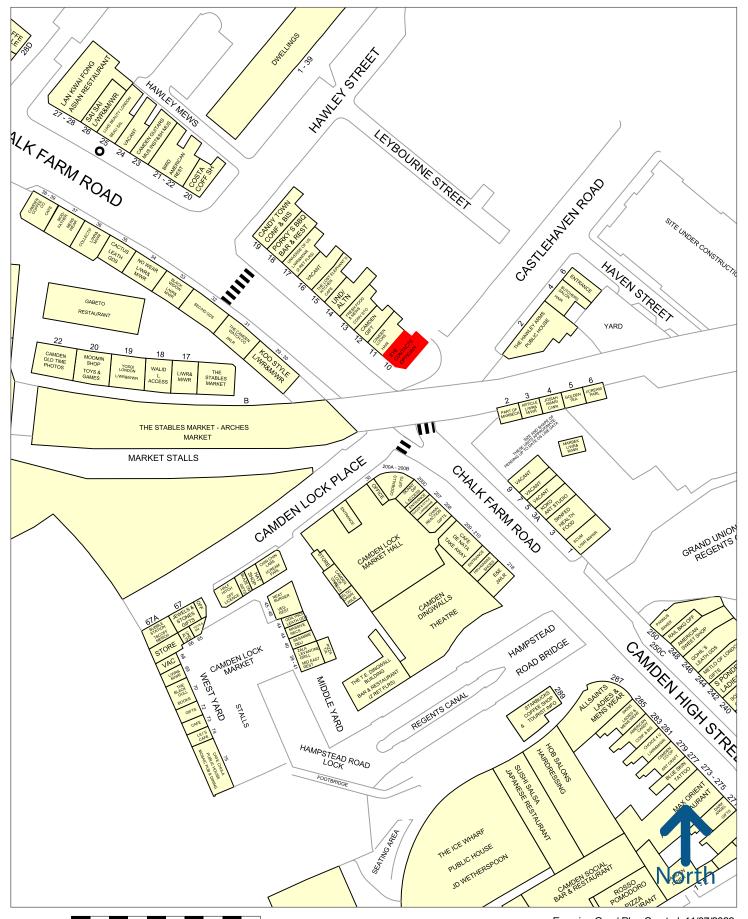

## 10 CHALK FARM ROAD, LONDON NW1

The premises are located in a prime corner position at the junction of Chalk Farm Road and Camden Lock Place, directly opposite The Stables Market.

Operators close by include Skinny Dip, Marbek, Article, Honest Burger and The Hawley Arms. The Camden Roundhouse is located a few minutes walk from the property.