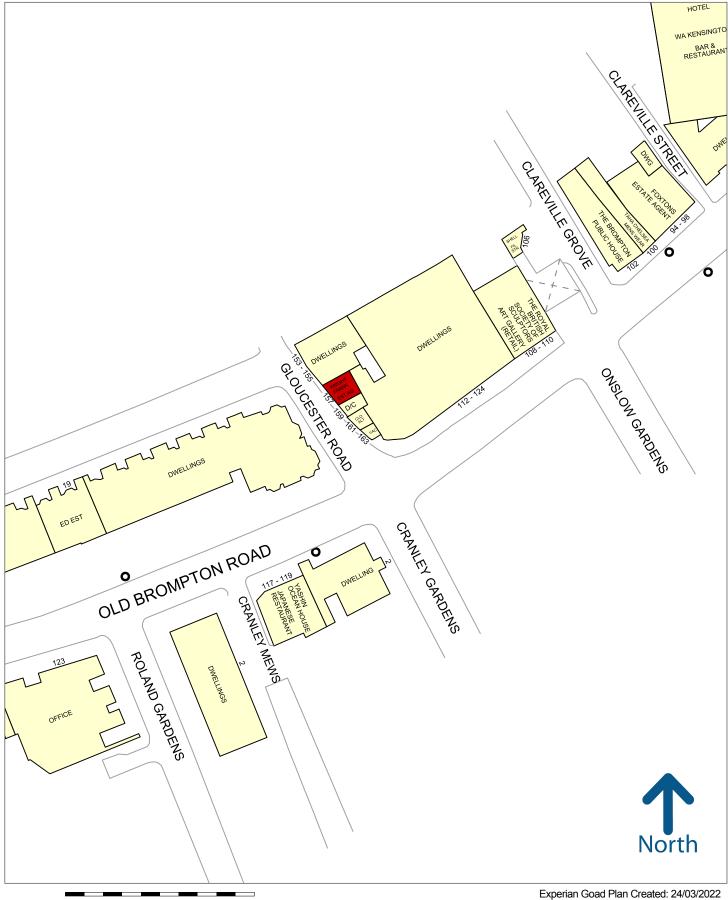

# **LOCATION**

The premises are located at the southern end of Gloucester Road next to its junction with Old Brompton Road and Cranley Gardens. Operators close by include Yashin Ocean House Restaurant, Kynance Day Cleaners, HR Owen and the British Society of Sculptors.