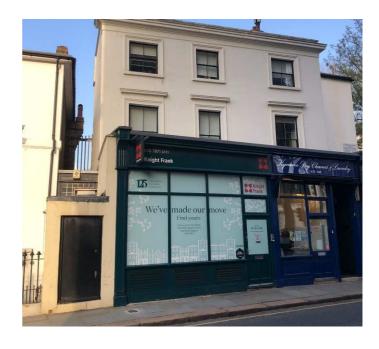

# PRIME CLASS E PREMISES TO LET 157 GLOUCESTER ROAD LONDON SW7

# **LOCATION**

The premises are located at the southern end of Gloucester Road next to its junction with Old Brompton Road and Cranley Gardens. Operators close by include Yashin Ocean House Restaurant, Kynance Day Cleaners, HR Owen and the British Society of Sculptors.