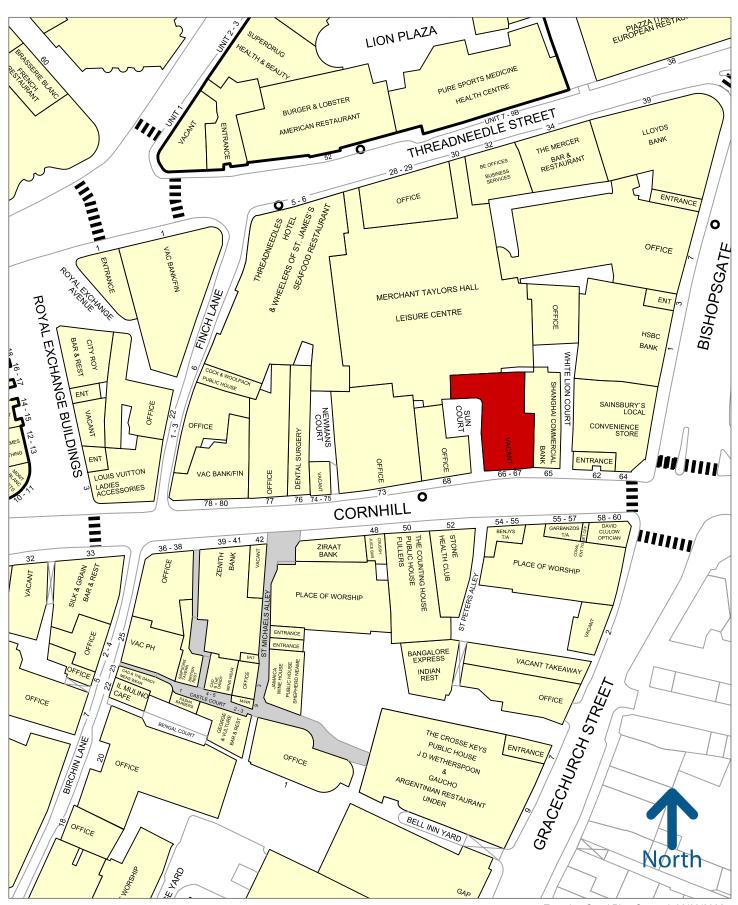

#### LOCATION

The premises are located in a prominent position on Cornhill, close to its junction with Bishopsgate and Gracechurch Street The property is in close proximity to Bank Underground Station. Operators close by include Louis Vuitton, Mont Blanc, David Clulow, Matt Roberts Personal Training and Sainsbury's.

*These particulars are for guidance only, accuracy cannot be guaranteed. They do not form part of any contract.* 2<sup>nd</sup> Floor, 36 Lexington Street, London W1F 0LJ – Tel: 020 7491 7880

50 metres

Map data

Copyright and confidentiality Experian, 2020. © Crown copyright and database rights 2020. OS 100019885

Experian Goad Plan Created: 08/03/2022 Created By: Blanchflower Lloyd Baxter

For more information on our products and services: www.experian.co.uk/goad | goad.sales@uk.experian.com | 0845 601 6011