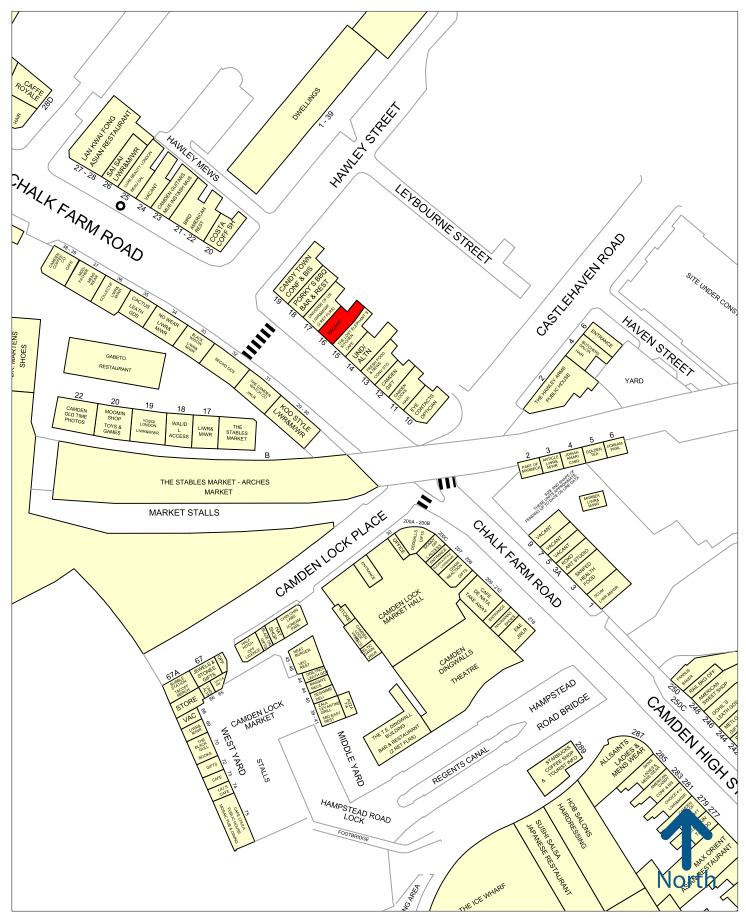

#### **LOCATION**

The premises are located in a prime position on Chalk Farm Road close to the junction with Hawley Street and opposite Stables Market. Operators trading close by include Costa Coffee, Article, Bird, Honest Burger and The Hawley Arms. The Camden Roundhouse is located a few minutes' walk from the property.