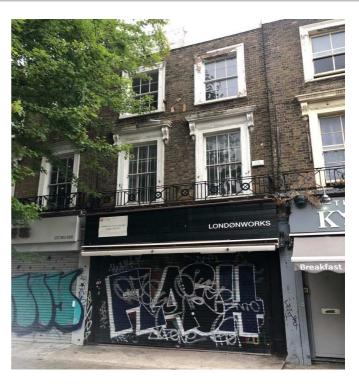

# 16 CHALK FARM ROAD LONDON NW1 8AG

# ENTIRE BUILDING TO LET OPPOSITE STABLES MARKET

#### **LOCATION**

The premises are located in a prime position on Chalk Farm Road close to the junction with Hawley Street and opposite Stables Market. Operators trading close by include Costa Coffee, Article, Bird, Honest Burger and The Hawley Arms. The Camden Roundhouse is located a few minutes' walk from the property.

### **ACCOMMODATION**

The building is arranged over ground, basement, first and second floors, offering the following approximate areas:

| Ground                | 373 sq ft   |
|-----------------------|-------------|
| Basement              | 440 sq ft   |
| 1 <sup>st</sup> Floor | 323 sq ft   |
| 2 <sup>nd</sup> Floor | 338 sq ft   |
| Total                 | 1,474 sq ft |