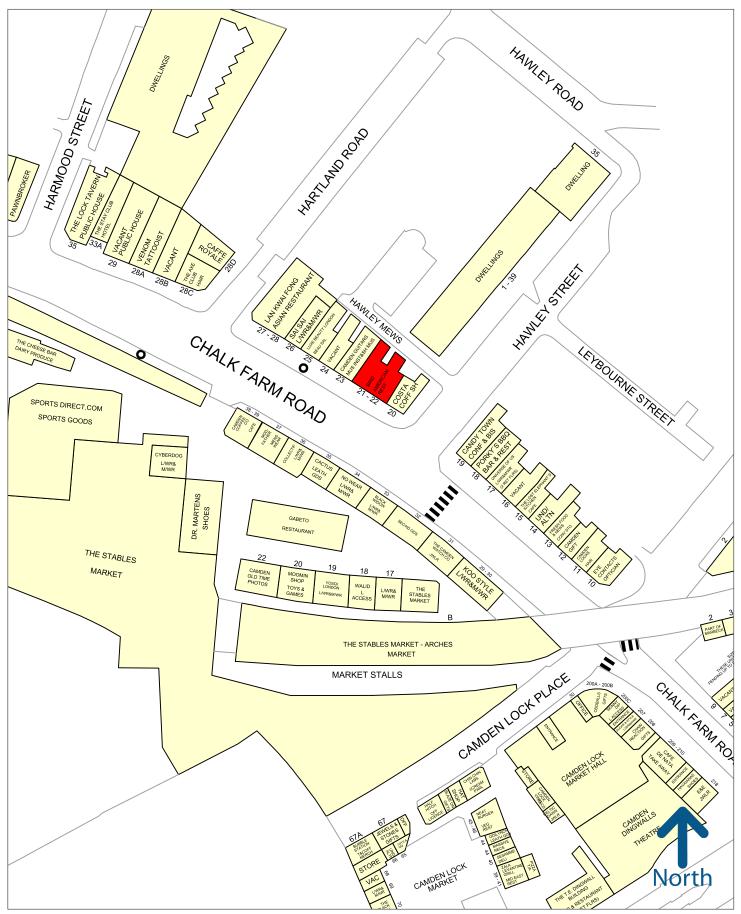

## LOCATION

The premises are located in a prominent position directly opposite **The Stables Market** next to the junction with Hawley Street in close proximity to **Camden Lock**. Operators close by include **Costa Coffee, The Luminary Bakery, The Camden Assembly, Honest Burger,** and the **Hawley Arms Pub**.