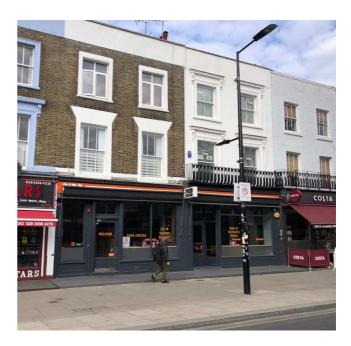

# 21-22 CHALK FARM ROAD LONDON NW1

## LOCATION

The premises are located in a prominent position directly opposite **The Stables Market** next to the junction with Hawley Street in close proximity to **Camden Lock**. Operators close by include **Costa Coffee, The Luminary Bakery, The Camden Assembly, Honest Burger,** and the **Hawley Arms Pub**.

#### ACCOMMODATION

The premises benefit from a double shop front and are arranged over ground floor and basement floors. The dimensions are as follows:

| Ground Floor   | 1,060 sq/ft |
|----------------|-------------|
| Basement Sales | 1,140 sq/ft |