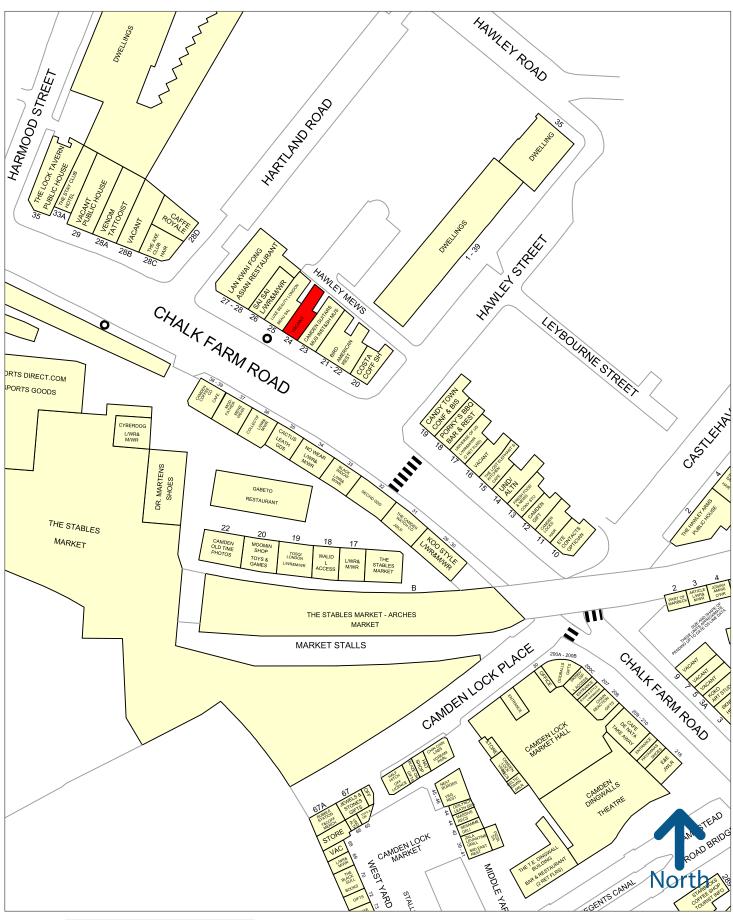

#### **LOCATION**

The premises are located in a prominent position directly opposite **The Stables Market** close to the junction with Hawley Street and **Camden Lock**. Operators close by include **Costa Coffee, Camden Guitars, Sai Sai, Honest Burger,** and the **Hawley Arms Pub.** The Camden Roundhouse venue is located a short walk away from the property.