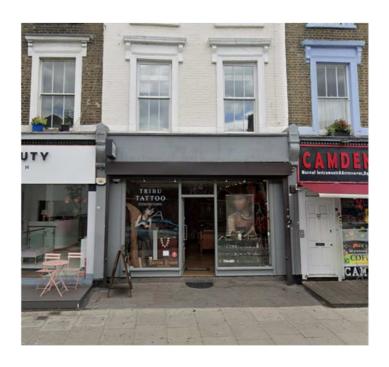

# PRIME PREMISES TO LET (Opposite Stables Market in Camden)

# 24 CHALK FARM ROAD LONDON NW1

#### **LOCATION**

The premises are located in a prominent position directly opposite **The Stables Market** close to the junction with Hawley Street and **Camden Lock**. Operators close by include **Costa Coffee, Camden Guitars, Sai Sai, Honest Burger,** and the **Hawley Arms Pub.** The Camden Roundhouse venue is located a short walk away from the property.