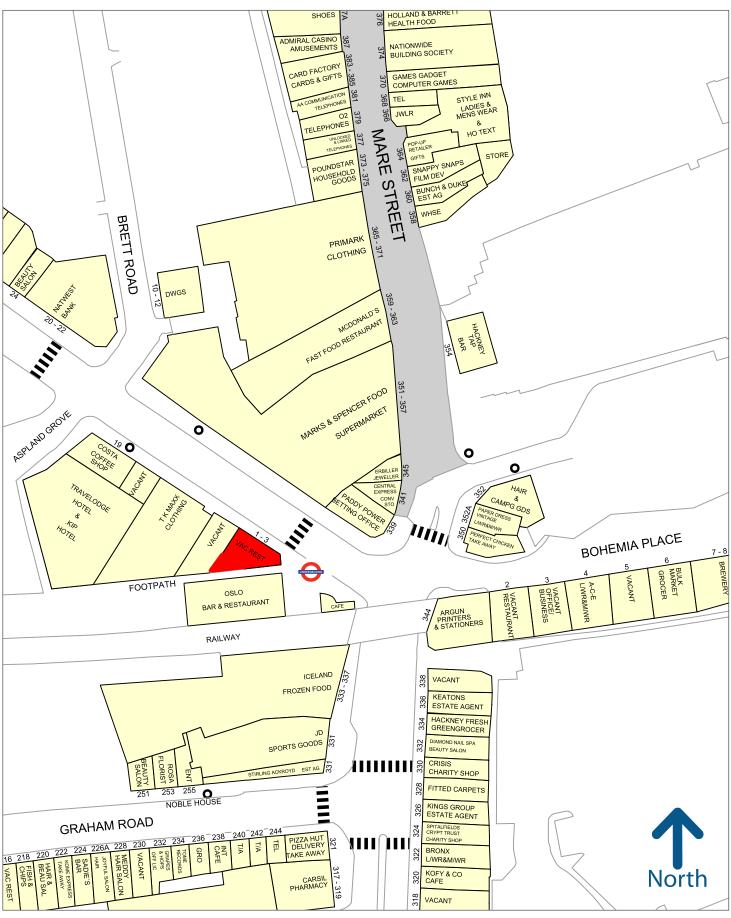

### LOCATION

The property is located in a prominent position on Amhurst Road, close to the junction with Mare Street and next to Hackney Central Station.

Operators in the vicinity include TK Maxx, Costa Coffee, Oslo Bar & Restaurant and Marks & Spencer.