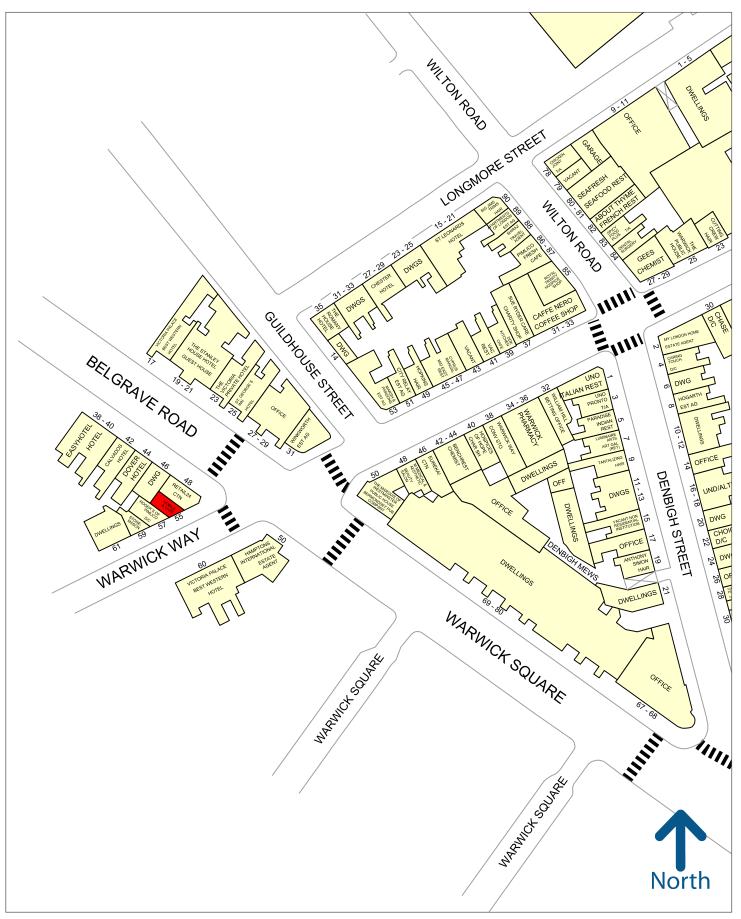

# LOCATION

The premises are located in a good position on Warwick Way next to the junction with Belgrave Road. Operators in the vicinity include Hamptons, Winkworth, Hardscape, Rogers of Pimlico and The Best Western Victoria. Victoria Station is approximately 5 minutes' walk from the property.

50 metres Copyright and confidentiality Experian, 2022. © Crown copyright and database rights 2022. OS 100019885

Map data

Experian Goad Plan Created: 08/12/2022 Created By: Blanchflower Lloyd Baxter

For more information on our products and services: www.experian.co.uk/goad | goad.sales@uk.experian.com | 0845 601 6011