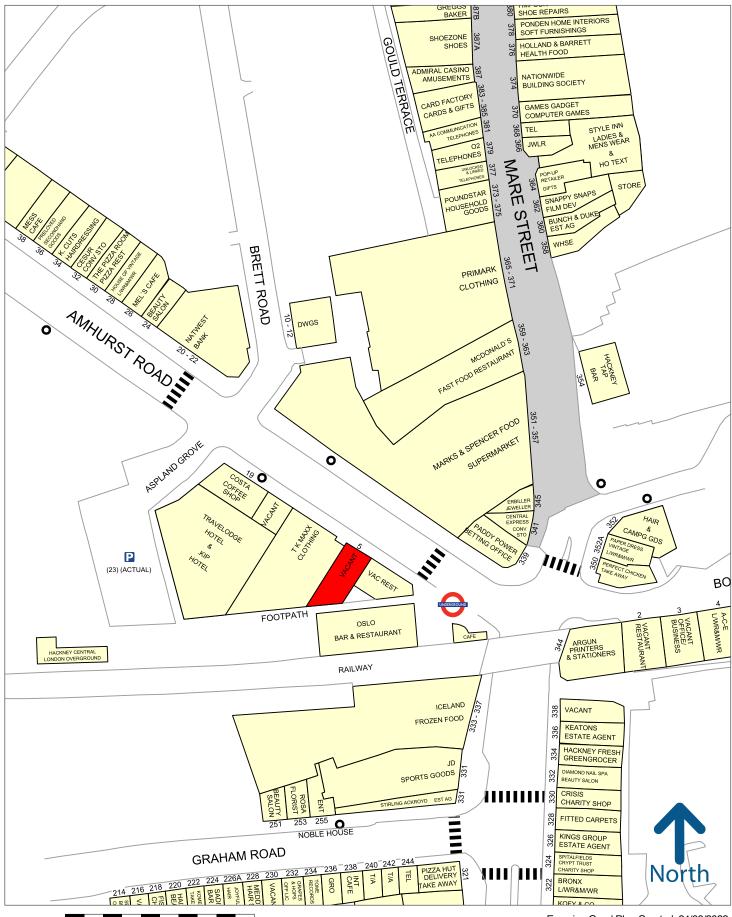

## LOCATION

The property is located on the south side of Amhurst Road, close to its junction with Mare Street and very close to Hackney Central Station. The premises are located next door to TK Maxx and opposite Marks & Spencer. Other nearby occupiers include Costa Coffee and Oslo Bar & Restaurant.