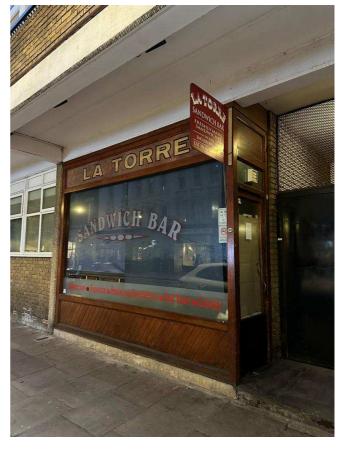

# PRIME SHOP TO LET 32 ENDELL STREET, COVENT GARDEN WC2

# **LOCATION**

The premises are located in a prime position on Endell Street close to the junction with Shorts Gardens. The property is located on the edge of the Seven Dials Estate.

Operators close by include Parsons, The 10 Cases, Magma Books, Capezio Dancewear, American Classics and Tesco Express.

### **ACCOMMODATION**

The premises are arranged on ground floor only, offering the following approximate area:

Ground Floor 244 sqft