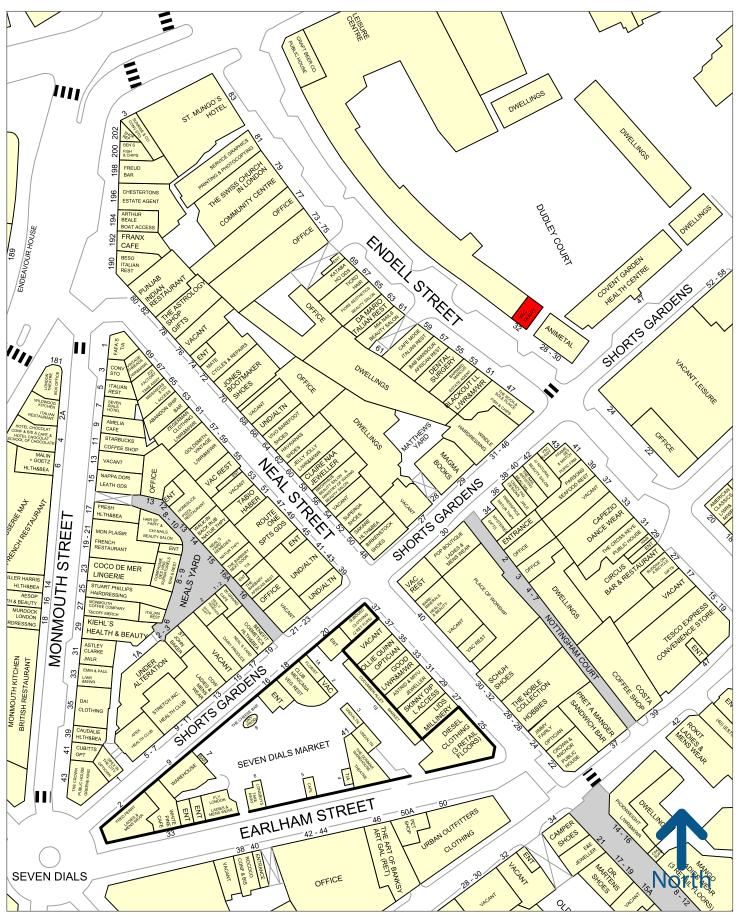

# **LOCATION**

The premises are located in a prime position on Endell Street close to the junction with Shorts Gardens. The property is located on the edge of the Seven Dials Estate.

Operators close by include Parsons, The 10 Cases, Magma Books, Capezio Dancewear, American Classics and Tesco Express.