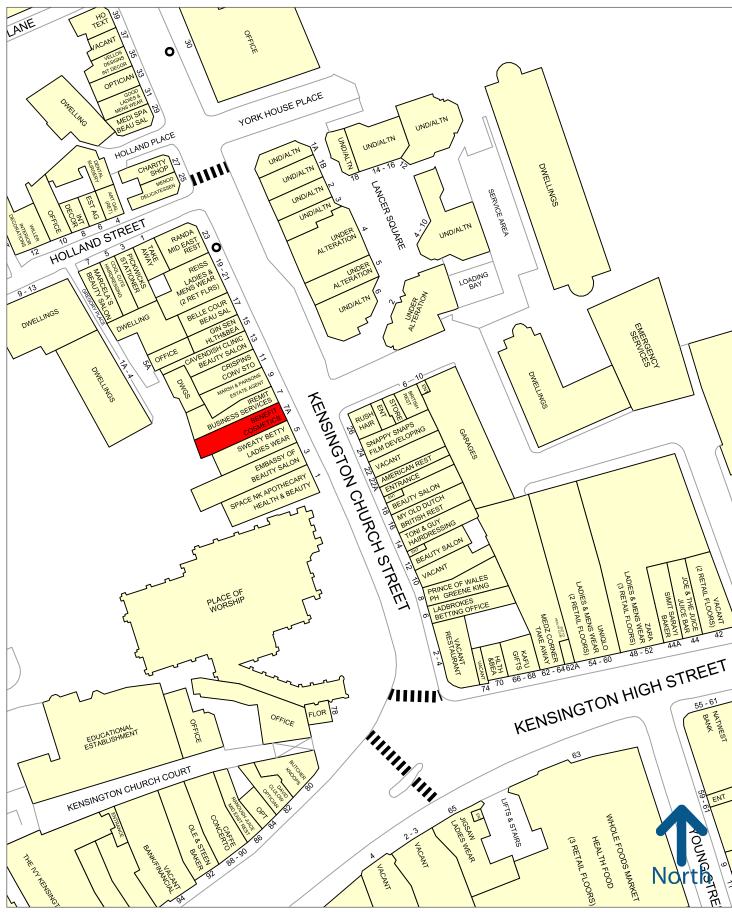

#### **LOCATION**

The premises are located in a prime position on Kensington Church Street close to the junction with Kensington High Street. Operators in the immediate vicinity include Sweaty Betty, Space NK, Embassy of Beauty, Marsh & Parsons and Bayley & Sage.