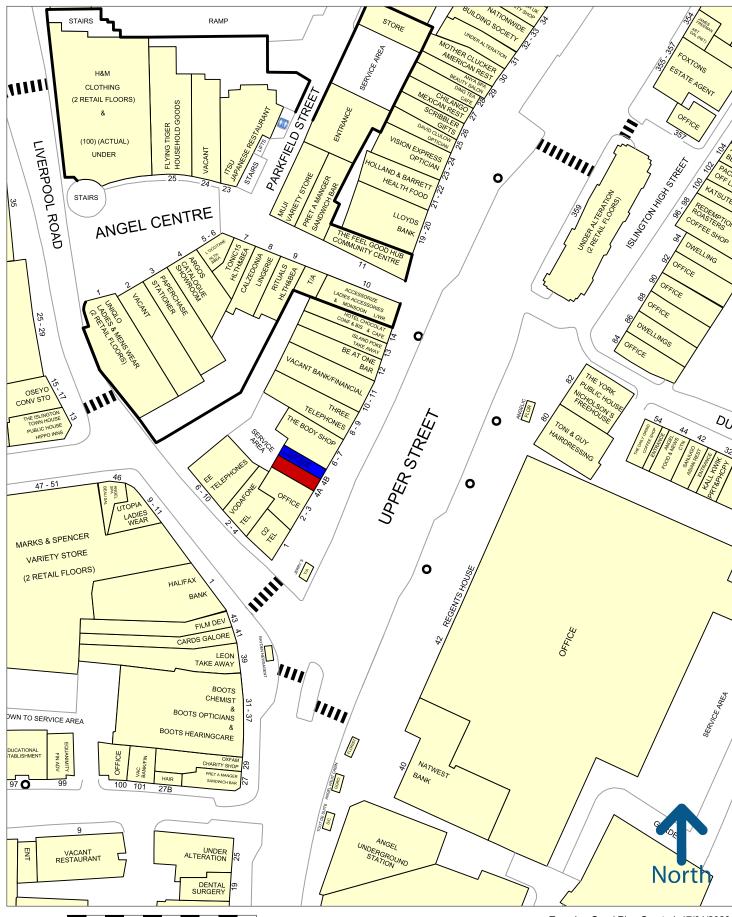

#### **LOCATION**

The property is located in a prime position on Upper Street next to the junction with Islington High Street and very close to Angel Underground Station.

Operators in the immediate vicinity include Vodafone, O2, The Body Shop, Leon, Pret a Manger, Hotel Chocolat and Marks & Spencer. Blank Street Coffee are soon to open in the adjacent unit.

Experian Goad Plan Created: 17/01/2023 Created By: Blanchflower Lloyd Baxter