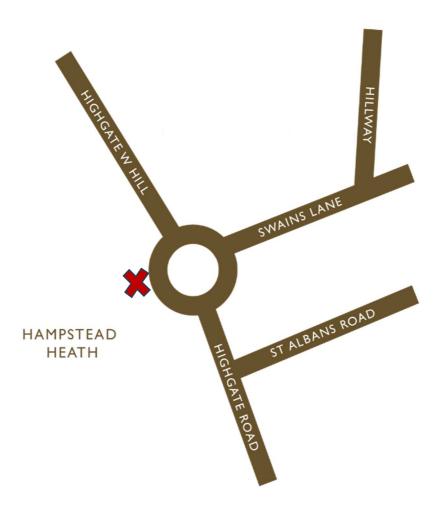

# Rare opportunity next to Hampstead Heath

The premises are located in a prominent position next to the junction with Swains Lane and adjacent to a busy entrance to Hampstead Heath. Operators in close proximity include B Bagel, London Shell Co, Superette, The Real Flower Co, Meat N6, Trade and Gail's Bakery.