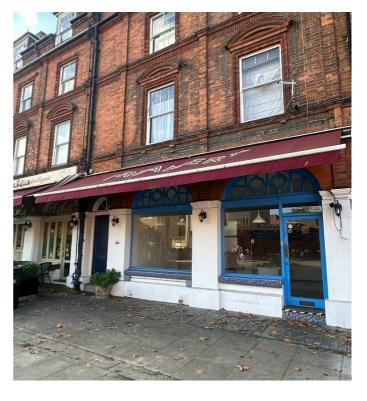

# PRIME PREMISES TO LET 3 HIGHGATE WEST HILL, LONDON N6

# Rare opportunity next to Hampstead Heath

The premises are located in a prominent position next to the junction with Swains Lane and adjacent to a busy entrance to Hampstead Heath. Operators in close proximity include B Bagel, London Shell Co, Superette, The Real Flower Co, Meat N6, Trade and Gail's Bakery.