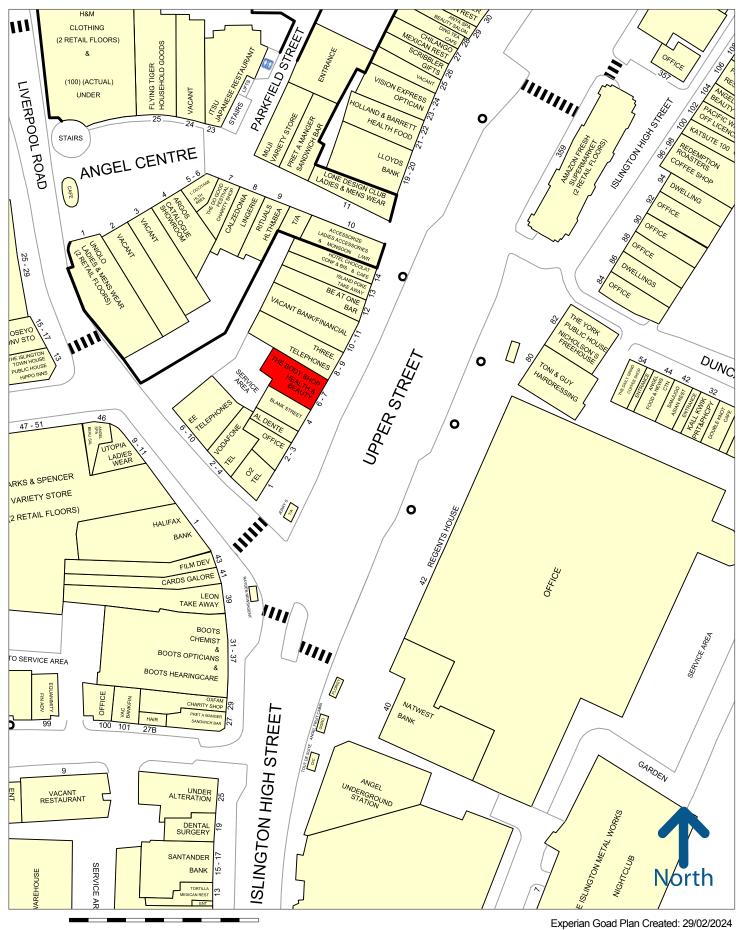

## **Prime Pitch Close to Angel Station**

The property is located in a prime position on Upper Street next to the junction with Islington High Street and very close to Angel Underground Station.

Operators in the immediate vicinity include Vodafone, O2, Blank Street Coffee, Leon, Pret a Manger, Hotel Chocolat and Marks & Spencer.