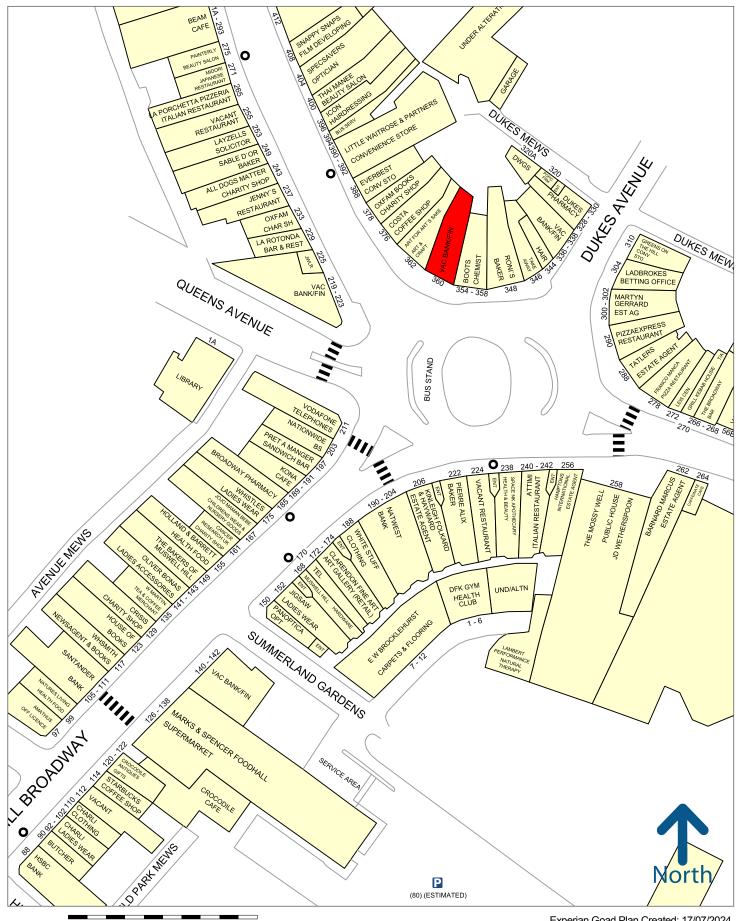

# PRIME PREMISES TO LET 360 MUSWELL HILL BROADWAY, LONDON, N10

The premises are located in the prime pitch on Muswell Hill Broadway in the affluent London suburb of Muswell Hill.

Operators close by include Roni's Bakery, Boots, Costa Coffee, Waitrose, Pret a Manger, Vodafone, Holland & Barratt and Space NK.