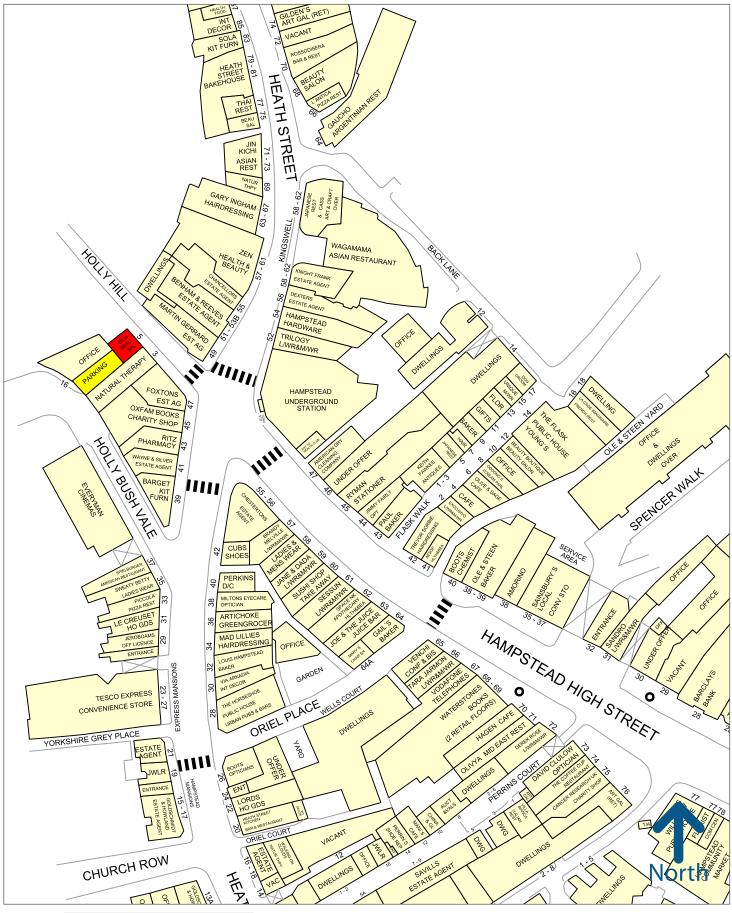

#### **LOCATION**

The premises are located in a prime position on Holly Hill next to the junction with Hampstead High Street. Hampstead Underground Station is visible from the property. Operators in close proximity include Sweaty Betty, Le Creuset, Jeroboams, Foxtons, Martyn Gerrard and Chestersons.